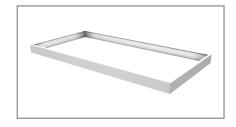

## **ORDERING INFORMATION**

| Order<br>Code | Item#    | Description           | Finish | Compatibility      | Weight  |
|---------------|----------|-----------------------|--------|--------------------|---------|
| 09905         | SLM14-SM | 1x4 Surface Mount Kit | White  | SLM14 (all models) | 2.5 lbs |
| 09694         | SLM22-SM | 2x2 Surface Mount Kit | White  | SLM22 (all models) | 2.5 lbs |
| 09695         | SLM24-SM | 2x4 Surface Mount Kit | White  | SLM24 (all models) | 4 lbs   |

SLM14-SM

SLM22-SM

SLM24-SM

SLM14-SM

SLM22-SM

SLM24-SM