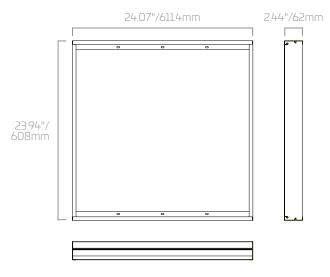

## **ORDERING INFORMATION**

| Order<br>Code | Item#    | Description           | Finish | Compatibility      | Weight  |
|---------------|----------|-----------------------|--------|--------------------|---------|
| 09905         | SLM14-SM | 1x4 Surface Mount Kit | White  | SLM14 (all models) | 2.5 lbs |
| 09694         | SLM22-SM | 2x2 Surface Mount Kit | White  | SLM22 (all models) | 2.5 lbs |
| 09695         | SLM24-SM | 2x4 Surface Mount Kit | White  | SLM24 (all models) | 4 lbs   |

SLM14-SM

SLM22-SM

SLM24-SM

SLM14-SM

SLM22-SM

SLM24-SM