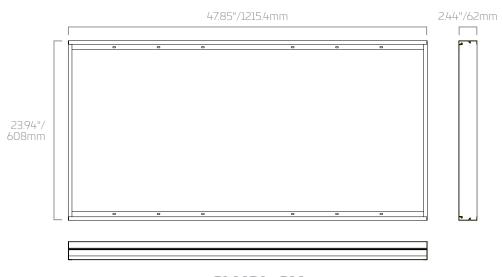

## **ORDERING INFORMATION**

| Order<br>Code | Item#    | Description           | Finish | Compatibility      | Weight  |
|---------------|----------|-----------------------|--------|--------------------|---------|
| 09905         | SLM14-SM | 1x4 Surface Mount Kit | White  | SLM14 (all models) | 2.5 lbs |
| 09694         | SLM22-SM | 2x2 Surface Mount Kit | White  | SLM22 (all models) | 2.5 lbs |
| 09695         | SLM24-SM | 2x4 Surface Mount Kit | White  | SLM24 (all models) | 4 lbs   |

SLM14-SM

SLM22-SM

SLM24-SM

SLM14-SM

SLM22-SM

SLM24-SM