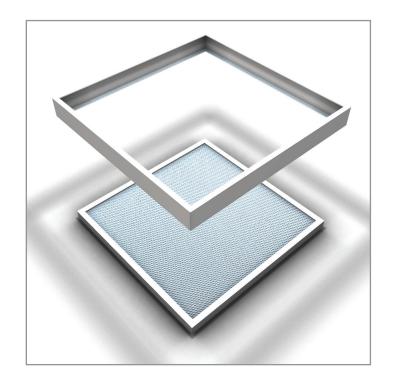

## **SLM-SM**: SLIM PANEL SURFACE MOUNT KITS

| project name   | type    |
|----------------|---------|
| catalog number |         |
| comments       | voltage |
| approved by    | date    |

EiKO's SLM Surface Mount Kits are designed specifically for our LED Slim Panel Products. Easy to install and with a low profile, they are perfect for drywall or other non-grid ceilings.

- Durable aluminum construction with white powder coat finish
- Easy assembly and installation
- Low profile design
- Features additional space for emergency battery backup installation