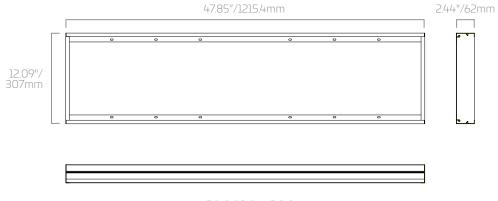

## **ORDERING INFORMATION**

| Order<br>Code | Item#    | Description           | Finish | Compatibility      | Weight  |
|---------------|----------|-----------------------|--------|--------------------|---------|
| 09905         | SLM14-SM | 1x4 Surface Mount Kit | White  | SLM14 (all models) | 2.5 lbs |
| 09694         | SLM22-SM | 2x2 Surface Mount Kit | White  | SLM22 (all models) | 2.5 lbs |
| 09695         | SLM24-SM | 2x4 Surface Mount Kit | White  | SLM24 (all models) | 4 lbs   |

SLM14-SM

SLM22-SM

SLM24-SM

SLM14-SM

SLM22-SM

SLM24-SM