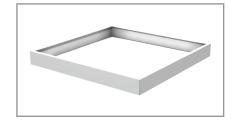

## **ORDERING INFORMATION**

| Order<br>Code | Item#    | Description           | Finish | Compatibility      | Weight  |
|---------------|----------|-----------------------|--------|--------------------|---------|
| 09905         | SLM14-SM | 1x4 Surface Mount Kit | White  | SLM14 (all models) | 2.5 lbs |
| 09694         | SLM22-SM | 2x2 Surface Mount Kit | White  | SLM22 (all models) | 2.5 lbs |
| 09695         | SLM24-SM | 2x4 Surface Mount Kit | White  | SLM24 (all models) | 4 lbs   |

SLM14-SM

SLM22-SM

SLM24-SM

SLM14-SM

SLM22-SM

SLM24-SM