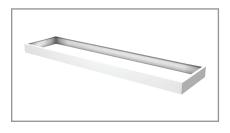

## **ORDERING INFORMATION**

| Order<br>Code | Item#    | Description           | Finish | Compatibility      | Weight  |
|---------------|----------|-----------------------|--------|--------------------|---------|
| 09905         | SLM14-SM | 1x4 Surface Mount Kit | White  | SLM14 (all models) | 2.5 lbs |
| 09694         | SLM22-SM | 2x2 Surface Mount Kit | White  | SLM22 (all models) | 2.5 lbs |
| 09695         | SLM24-SM | 2x4 Surface Mount Kit | White  | SLM24 (all models) | 4 lbs   |

SLM14-SM

SLM22-SM

SLM24-SM

SLM14-SM

SLM22-SM

SLM24-SM